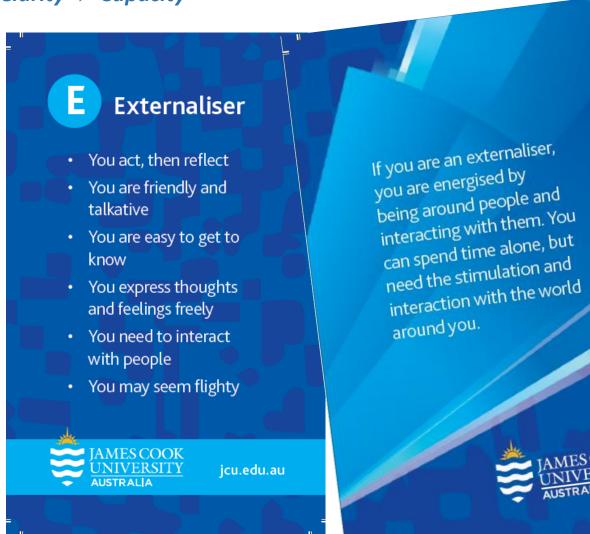

Co Design ▶ Community ▶ Confidence ▶ Clarity ▶ Capacity

Strengthening for Impact

If you tend to prefer looking at the big picture, you like to take in information by seeing the whole. You like to focus on the relationship and connections between facts. You look for patterns and are very good at seeing new Possibilities