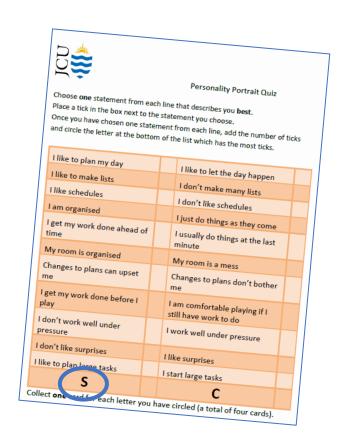

#### Personality Portrait Quiz

Choose one statement from each line that describes you best.

Place a tick in the box next to the statement you choose. Once you have chosen one statement from each line, add the number of ticks and circle the letter at the bottom of the list which has the most ticks.

| I like to plan my day  I like to let the day happen  I like to make lists  I don't make many lists  I don't like schedules  I am organised  I just do things as they come  I usually do things at the last minute  My room is organised  My room is a mess  Changes to plans can upset me  I get my work done before I play  I don't work well under pressure  I don't like surprises  I like surprises  I like surprises  I like to plan large tasks                                                       | - 1   | deks.                                                                                             |          |                               |                              |  |  |  |  |  |  |
|-------------------------------------------------------------------------------------------------------------------------------------------------------------------------------------------------------------------------------------------------------------------------------------------------------------------------------------------------------------------------------------------------------------------------------------------------------------------------------------------------------------|-------|---------------------------------------------------------------------------------------------------|----------|-------------------------------|------------------------------|--|--|--|--|--|--|
| I like to make lists  I don't make many lists  I don't like schedules  I am organised  I get my work done ahead of time  My room is organised  Changes to plans can upset me  I get my work done before I play  I don't work well under pressure  I like to plan large tasks  I don't make many lists  I don't like schedules  I usually do things at the last minute  My room is a mess  Changes to plans don't bother me  I am comfortable playing if I still have work to do  I work well under pressure |       | I like to plan my day                                                                             |          |                               |                              |  |  |  |  |  |  |
| I don't make many lists  I don't like schedules  I am organised  I just do things as they come  I usually do things at the last minute  My room is organised  My room is a mess  Changes to plans can upset me  I get my work done before I play  I don't work well under pressure  I don't like surprises  I like to plan large tasks                                                                                                                                                                      |       |                                                                                                   |          | I like to let the day happen  |                              |  |  |  |  |  |  |
| I am organised  I get my work done ahead of time  My room is organised  Changes to plans can upset me  I get my work done before I play  I don't work well under pressure  I don't like schedules  I just do things as they come  I usually do things at the last minute  My room is a mess  Changes to plans don't bother me  I am comfortable playing if I still have work to do  I work well under pressure  I don't like surprises  I like surprises                                                    |       |                                                                                                   |          |                               | I don't make many lists      |  |  |  |  |  |  |
| I get my work done ahead of time  I usually do things at the last minute  My room is organised  Changes to plans can upset me  I get my work done before I play  I don't work well under pressure  I don't like surprises  I like surprises  I like surprises                                                                                                                                                                                                                                               |       |                                                                                                   |          |                               | I don't like schedules       |  |  |  |  |  |  |
| My room is organised  Changes to plans can upset me  I get my work done before I play  I don't work well under pressure  I don't like surprises  I usually do things at the last minute  My room is a mess  Changes to plans don't bother me  I am comfortable playing if I still have work to do  I work well under pressure                                                                                                                                                                               |       |                                                                                                   | $\dashv$ |                               |                              |  |  |  |  |  |  |
| My room is organised  Changes to plans can upset me  I get my work done before I play  I don't work well under pressure  I don't like surprises  I like to plan large tasks                                                                                                                                                                                                                                                                                                                                 |       | time                                                                                              |          |                               | I usually do things at the I |  |  |  |  |  |  |
| Changes to plans can upset me  I get my work done before I play  I don't work well under pressure  I don't like surprises  I like to plan large tasks                                                                                                                                                                                                                                                                                                                                                       |       | My room is organised                                                                              | +        |                               | minute minute                |  |  |  |  |  |  |
| I get my work done before I play  I don't work well under pressure  I don't like surprises  I like to plan large tasks                                                                                                                                                                                                                                                                                                                                                                                      |       | Changes to plans can upset me  I get my work done before I play  I don't work well under pressure |          |                               | My room is a mess            |  |  |  |  |  |  |
| I get my work done before I play  I am comfortable playing if I still have work to do  I work well under pressure  I don't like surprises  I like surprises                                                                                                                                                                                                                                                                                                                                                 | r     |                                                                                                   |          | Changes to plans don't hother |                              |  |  |  |  |  |  |
| I don't like surprises  I din comfortable playing if I still have work to do  I work well under pressure  I like surprises  I like surprises                                                                                                                                                                                                                                                                                                                                                                | 1     |                                                                                                   |          |                               |                              |  |  |  |  |  |  |
| I don't work well under pressure  I don't like surprises  I like to plan large tasks                                                                                                                                                                                                                                                                                                                                                                                                                        |       |                                                                                                   |          | I am comfortable playing if I |                              |  |  |  |  |  |  |
| I like to plan large tasks                                                                                                                                                                                                                                                                                                                                                                                                                                                                                  | l d   |                                                                                                   |          | an have work to do            |                              |  |  |  |  |  |  |
| I like to plan large tasks                                                                                                                                                                                                                                                                                                                                                                                                                                                                                  | þí    |                                                                                                   |          | I work well under pressure    |                              |  |  |  |  |  |  |
| to plan large tasks                                                                                                                                                                                                                                                                                                                                                                                                                                                                                         |       |                                                                                                   |          | Hi                            | ka cura-t                    |  |  |  |  |  |  |
| 1 Stdft lärge taske                                                                                                                                                                                                                                                                                                                                                                                                                                                                                         | Hil   | I like to plan large tasks                                                                        |          |                               |                              |  |  |  |  |  |  |
|                                                                                                                                                                                                                                                                                                                                                                                                                                                                                                             |       | S                                                                                                 |          |                               | art large tasks              |  |  |  |  |  |  |
| Collect <b>one</b> card for each letter you have                                                                                                                                                                                                                                                                                                                                                                                                                                                            | Colle |                                                                                                   |          |                               |                              |  |  |  |  |  |  |

Collect **one** card for each letter you have circled (a total of four cards).

Strengthening for Impact

Co Design ▶ Community ▶ Confidence ▶ Clarity ▶ Capacity

If you tend to prefer the details, you like to take in information that is real and tangible. You like information that uses your five senses. You pay close attention to what is going on around you and are especially good at practical realities.