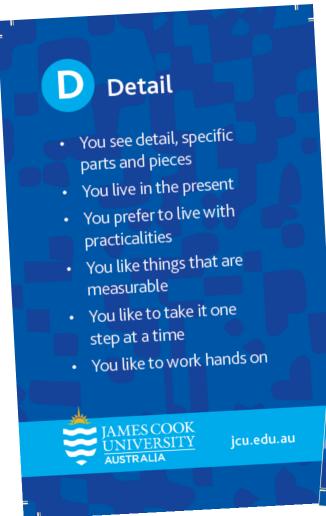

Collect **one** card for each letter you have circled (a total of four cards).

Strengthening for Impact

Co Design ▶ Community ▶ Confidence ▶ Clarity ▶ Capacity

If you tend to prefer the details, you like to take in information that is real and tangible. You like information that uses your five senses. You pay close attention to what is going on around you and are especially good at practical realities.