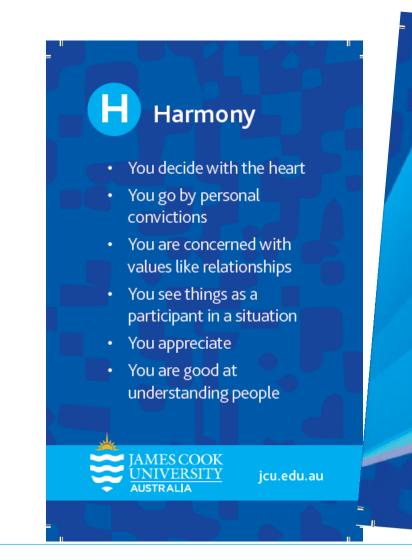

Co Design ▶ Community ▶ Confidence ▶ Clarity ▶ Capacity

If you tend to prefer harmony, you will make decisions based on taking into consideration what is important to you and to other people. You appreciate and support others, and try to create harmony and treat people as individuals.