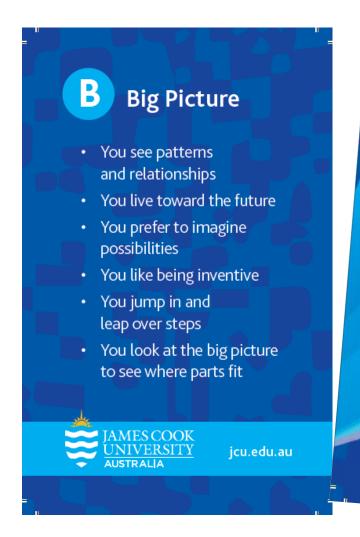

Co Design ▶ Community ▶ Confidence ▶ Clarity ▶ Capacity

Strengthening for Impact

If you tend to prefer looking at the big picture, you like to take in information by seeing the whole. You like to focus on the relationship and connections between facts. You look for patterns and are very good at seeing new Possibilities