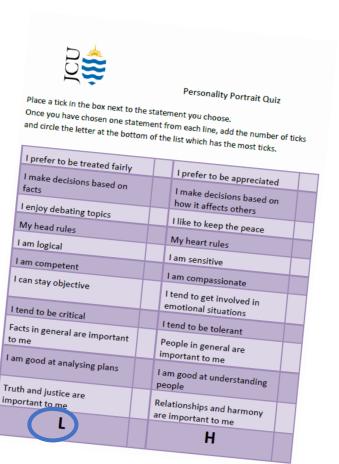

#### Personality Portrait Quiz

Choose one statement from each line that describes you best.

Place a tick in the box next to the statement you choose. Once you have chosen one statement from each line, add the number of ticks and circle the letter at the bottom of the list which has the most ticks.