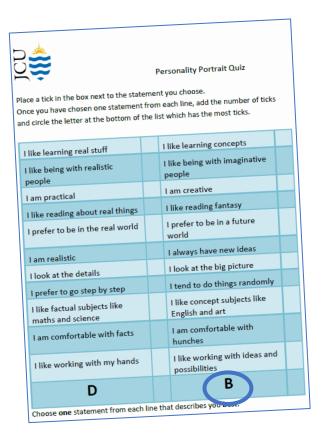

#### Personality Portrait Quiz

Choose one statement from each line that describes you best.

Place a tick in the box next to the statement you choose. Once you have chosen one statement from each line, add the number of ticks and circle the letter at the bottom of the list which has the most ticks.

| I like to plan my day  I like to let the day happen  I like to make lists  I don't make many lists  I don't like schedules  I am organised  I just do things as they come  I usually do things at the last minute  My room is organised  My room is a mess  Changes to plans can upset me  I get my work done before I play  I don't work well under pressure  I don't like surprises  I like surprises  I like surprises  I like to plan large tasks                                                       | - 1   | deks.                                                                                             |          |                               |                              |  |  |  |  |  |  |
|-------------------------------------------------------------------------------------------------------------------------------------------------------------------------------------------------------------------------------------------------------------------------------------------------------------------------------------------------------------------------------------------------------------------------------------------------------------------------------------------------------------|-------|---------------------------------------------------------------------------------------------------|----------|-------------------------------|------------------------------|--|--|--|--|--|--|
| I like to make lists  I don't make many lists  I don't like schedules  I am organised  I get my work done ahead of time  My room is organised  Changes to plans can upset me  I get my work done before I play  I don't work well under pressure  I like to plan large tasks  I don't make many lists  I don't like schedules  I usually do things at the last minute  My room is a mess  Changes to plans don't bother me  I am comfortable playing if I still have work to do  I work well under pressure |       | I like to plan my day                                                                             |          |                               |                              |  |  |  |  |  |  |
| I don't make many lists  I don't like schedules  I am organised  I just do things as they come  I usually do things at the last minute  My room is organised  My room is a mess  Changes to plans can upset me  I get my work done before I play  I don't work well under pressure  I don't like surprises  I like to plan large tasks                                                                                                                                                                      |       |                                                                                                   |          | I like to let the day happen  |                              |  |  |  |  |  |  |
| I am organised  I get my work done ahead of time  My room is organised  Changes to plans can upset me  I get my work done before I play  I don't work well under pressure  I don't like schedules  I just do things as they come  I usually do things at the last minute  My room is a mess  Changes to plans don't bother me  I am comfortable playing if I still have work to do  I work well under pressure  I don't like surprises  I like surprises                                                    |       |                                                                                                   |          |                               | I don't make many lists      |  |  |  |  |  |  |
| I get my work done ahead of time  I usually do things at the last minute  My room is organised  Changes to plans can upset me  I get my work done before I play  I don't work well under pressure  I don't like surprises  I like surprises  I like surprises                                                                                                                                                                                                                                               |       |                                                                                                   |          |                               | I don't like schedules       |  |  |  |  |  |  |
| My room is organised  Changes to plans can upset me  I get my work done before I play  I don't work well under pressure  I don't like surprises  I usually do things at the last minute  My room is a mess  Changes to plans don't bother me  I am comfortable playing if I still have work to do  I work well under pressure                                                                                                                                                                               |       |                                                                                                   | $\dashv$ |                               |                              |  |  |  |  |  |  |
| My room is organised  Changes to plans can upset me  I get my work done before I play  I don't work well under pressure  I don't like surprises  I like to plan large tasks                                                                                                                                                                                                                                                                                                                                 |       | time                                                                                              |          |                               | I usually do things at the I |  |  |  |  |  |  |
| Changes to plans can upset me  I get my work done before I play  I don't work well under pressure  I don't like surprises  I like to plan large tasks                                                                                                                                                                                                                                                                                                                                                       |       | My room is organised                                                                              | +        |                               | minute minute                |  |  |  |  |  |  |
| I get my work done before I play  I don't work well under pressure  I don't like surprises  I like to plan large tasks                                                                                                                                                                                                                                                                                                                                                                                      |       | Changes to plans can upset me  I get my work done before I play  I don't work well under pressure |          |                               | My room is a mess            |  |  |  |  |  |  |
| I get my work done before I play  I am comfortable playing if I still have work to do  I work well under pressure  I don't like surprises  I like surprises                                                                                                                                                                                                                                                                                                                                                 | r     |                                                                                                   |          | Changes to plans don't hother |                              |  |  |  |  |  |  |
| I don't like surprises  I din comfortable playing if I still have work to do  I work well under pressure  I like surprises  I like surprises                                                                                                                                                                                                                                                                                                                                                                | 1     |                                                                                                   |          |                               |                              |  |  |  |  |  |  |
| I don't work well under pressure  I don't like surprises  I like to plan large tasks                                                                                                                                                                                                                                                                                                                                                                                                                        |       |                                                                                                   |          | I am comfortable playing if I |                              |  |  |  |  |  |  |
| I like to plan large tasks                                                                                                                                                                                                                                                                                                                                                                                                                                                                                  | l d   |                                                                                                   |          | an have work to do            |                              |  |  |  |  |  |  |
| I like to plan large tasks                                                                                                                                                                                                                                                                                                                                                                                                                                                                                  | þí    |                                                                                                   |          | I work well under pressure    |                              |  |  |  |  |  |  |
| to plan large tasks                                                                                                                                                                                                                                                                                                                                                                                                                                                                                         |       |                                                                                                   |          | Hi                            | ka cura-t                    |  |  |  |  |  |  |
| 1 Stdft lärge taske                                                                                                                                                                                                                                                                                                                                                                                                                                                                                         | Hil   | I like to plan large tasks                                                                        |          |                               |                              |  |  |  |  |  |  |
|                                                                                                                                                                                                                                                                                                                                                                                                                                                                                                             |       | S                                                                                                 |          |                               | art large tasks              |  |  |  |  |  |  |
| Collect <b>one</b> card for each letter you have                                                                                                                                                                                                                                                                                                                                                                                                                                                            | Colle |                                                                                                   |          |                               |                              |  |  |  |  |  |  |