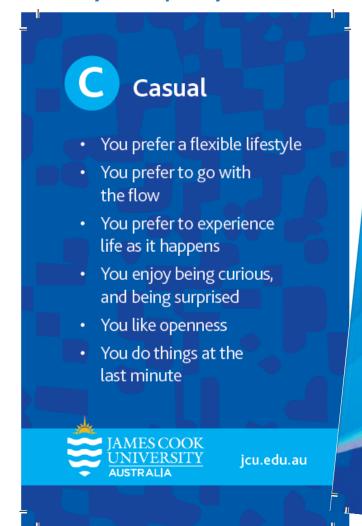

Co Design ▶ Community ▶ Confidence ▶ Clarity ▶ Capacity

Strengthening for Impact

If you tend to prefer being casual, you like to live in a flexible, spontaneous way. You are happy to experience life rather than control it. Detailed plans can be confining as you prefer to stay open to new information and last minute options. You adapt well to the moment and work well under pressure.