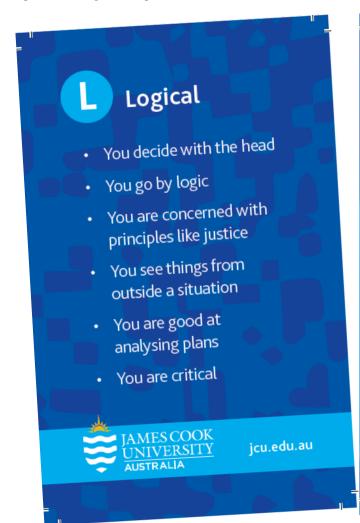

Co Design ▶ Community ▶ Confidence ▶ Clarity ▶ Capacity

If you tend to prefer logic, you like to make decisions by looking at the logical consequences of your choice or action. You examine the pros and the cons and enjoy analysing what's wrong so you can solve the problem. You try to find a standard to suit all similar situations.