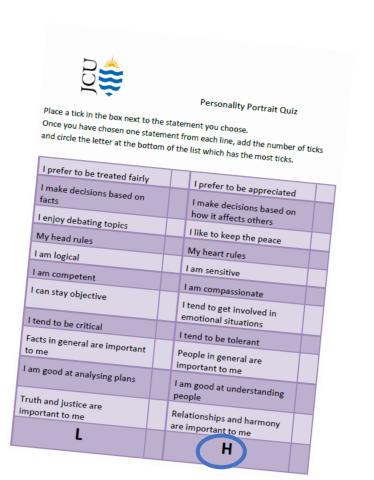

#### Personality Portrait Quiz

Choose one statement from each line that describes you best.

Place a tick in the box next to the statement you choose. Once you have chosen one statement from each line, add the number of ticks and circle the letter at the bottom of the list which has the most ticks.