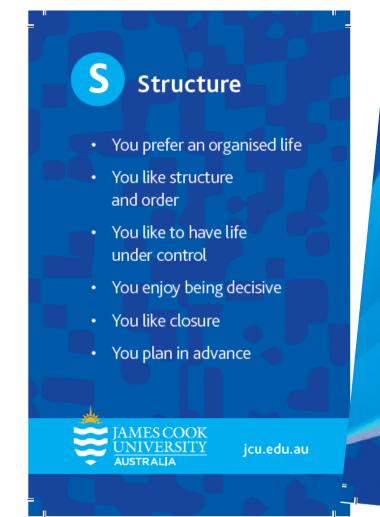

Collect **one** card for each letter you have circled (a total of four cards).

Strengthening for Impact

Co Design ▶ Community ▶ Confidence ▶ Clarity ▶ Capacity

If you tend to prefer the details, you like to take in information that is real and tangible. You like information that uses your five senses. You pay close attention to what is going on around you and are especially good at practical realities.