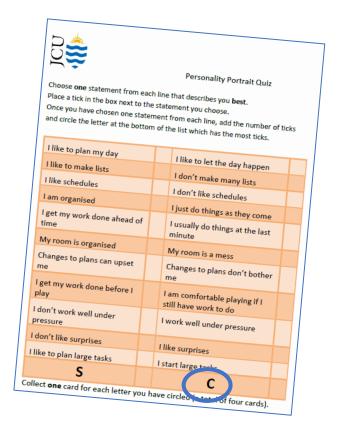

#### Personality Portrait Quiz

Choose one statement from each line that describes you best.

Place a tick in the box next to the statement you choose. Once you have chosen one statement from each line, add the number of ticks and circle the letter at the bottom of the list which has the most ticks.

| I like to plan my day  I like to let the day happen  I like to make lists  I don't make many lists  I don't like schedules  I am organised  I just do things as they come  I usually do things at the last minute  My room is organised  My room is a mess  Changes to plans can upset me  I get my work done before I play  I don't work well under pressure  I don't like surprises  I like surprises  I like surprises  I like to plan large tasks                                                       | - 1   | deks.                                                                                             |          |                               |                              |  |  |  |  |  |  |
|-------------------------------------------------------------------------------------------------------------------------------------------------------------------------------------------------------------------------------------------------------------------------------------------------------------------------------------------------------------------------------------------------------------------------------------------------------------------------------------------------------------|-------|---------------------------------------------------------------------------------------------------|----------|-------------------------------|------------------------------|--|--|--|--|--|--|
| I like to make lists  I don't make many lists  I don't like schedules  I am organised  I get my work done ahead of time  My room is organised  Changes to plans can upset me  I get my work done before I play  I don't work well under pressure  I like to plan large tasks  I don't make many lists  I don't like schedules  I usually do things at the last minute  My room is a mess  Changes to plans don't bother me  I am comfortable playing if I still have work to do  I work well under pressure |       | I like to plan my day                                                                             |          |                               |                              |  |  |  |  |  |  |
| I don't make many lists  I don't like schedules  I am organised  I just do things as they come  I usually do things at the last minute  My room is organised  My room is a mess  Changes to plans can upset me  I get my work done before I play  I don't work well under pressure  I don't like surprises  I like to plan large tasks                                                                                                                                                                      |       |                                                                                                   |          | I like to let the day happen  |                              |  |  |  |  |  |  |
| I am organised  I get my work done ahead of time  My room is organised  Changes to plans can upset me  I get my work done before I play  I don't work well under pressure  I don't like schedules  I just do things as they come  I usually do things at the last minute  My room is a mess  Changes to plans don't bother me  I am comfortable playing if I still have work to do  I work well under pressure  I don't like surprises  I like surprises                                                    |       |                                                                                                   |          |                               | I don't make many lists      |  |  |  |  |  |  |
| I get my work done ahead of time  I usually do things at the last minute  My room is organised  Changes to plans can upset me  I get my work done before I play  I don't work well under pressure  I don't like surprises  I like surprises  I like surprises                                                                                                                                                                                                                                               |       |                                                                                                   |          |                               | I don't like schedules       |  |  |  |  |  |  |
| My room is organised  Changes to plans can upset me  I get my work done before I play  I don't work well under pressure  I don't like surprises  I usually do things at the last minute  My room is a mess  Changes to plans don't bother me  I am comfortable playing if I still have work to do  I work well under pressure                                                                                                                                                                               |       |                                                                                                   | $\dashv$ |                               |                              |  |  |  |  |  |  |
| My room is organised  Changes to plans can upset me  I get my work done before I play  I don't work well under pressure  I don't like surprises  I like to plan large tasks                                                                                                                                                                                                                                                                                                                                 |       | time                                                                                              |          |                               | I usually do things at the I |  |  |  |  |  |  |
| Changes to plans can upset me  I get my work done before I play  I don't work well under pressure  I don't like surprises  I like to plan large tasks                                                                                                                                                                                                                                                                                                                                                       |       | My room is organised                                                                              | +        |                               | minute minute                |  |  |  |  |  |  |
| I get my work done before I play  I don't work well under pressure  I don't like surprises  I like to plan large tasks                                                                                                                                                                                                                                                                                                                                                                                      |       | Changes to plans can upset me  I get my work done before I play  I don't work well under pressure |          |                               | My room is a mess            |  |  |  |  |  |  |
| I get my work done before I play  I am comfortable playing if I still have work to do  I work well under pressure  I don't like surprises  I like surprises                                                                                                                                                                                                                                                                                                                                                 | r     |                                                                                                   |          | Changes to plans don't hother |                              |  |  |  |  |  |  |
| I don't like surprises  I din comfortable playing if I still have work to do  I work well under pressure  I like surprises  I like surprises                                                                                                                                                                                                                                                                                                                                                                | 1     |                                                                                                   |          |                               |                              |  |  |  |  |  |  |
| I don't work well under pressure  I don't like surprises  I like to plan large tasks                                                                                                                                                                                                                                                                                                                                                                                                                        |       |                                                                                                   |          | I am comfortable playing if I |                              |  |  |  |  |  |  |
| I like to plan large tasks                                                                                                                                                                                                                                                                                                                                                                                                                                                                                  | l d   |                                                                                                   |          | an have work to do            |                              |  |  |  |  |  |  |
| I like to plan large tasks                                                                                                                                                                                                                                                                                                                                                                                                                                                                                  | þí    |                                                                                                   |          | I work well under pressure    |                              |  |  |  |  |  |  |
| to plan large tasks                                                                                                                                                                                                                                                                                                                                                                                                                                                                                         |       |                                                                                                   |          | Hi                            | ka cura-t                    |  |  |  |  |  |  |
| 1 Stdft lärge taske                                                                                                                                                                                                                                                                                                                                                                                                                                                                                         | Hil   | I like to plan large tasks                                                                        |          |                               |                              |  |  |  |  |  |  |
|                                                                                                                                                                                                                                                                                                                                                                                                                                                                                                             |       | S                                                                                                 |          |                               | art large tasks              |  |  |  |  |  |  |
| Collect <b>one</b> card for each letter you have                                                                                                                                                                                                                                                                                                                                                                                                                                                            | Colle |                                                                                                   |          |                               |                              |  |  |  |  |  |  |

Collect **one** card for each letter you have circled (a total of four cards).

Strengthening for Impact

Co Design ▶ Community ▶ Confidence ▶ Clarity ▶ Capacity

If you tend to prefer the details, you like to take in information that is real and tangible. You like information that uses your five senses. You pay close attention to what is going on around you and are especially good at practical realities.