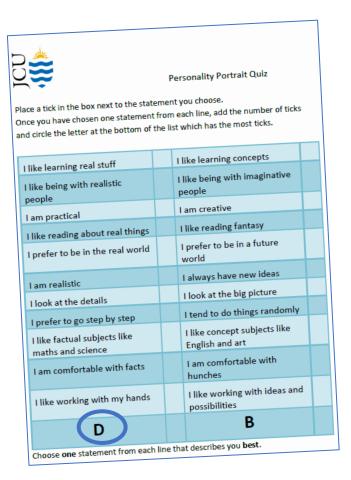

#### Personality Portrait Quiz

Choose one statement from each line that describes you best.

Place a tick in the box next to the statement you choose. Once you have chosen one statement from each line, add the number of ticks and circle the letter at the bottom of the list which has the most ticks.

Collect **one** card for each letter you have circled (a total of four cards).

Strengthening for Impact

Co Design ▶ Community ▶ Confidence ▶ Clarity ▶ Capacity

If you tend to prefer the details, you like to take in information that is real and tangible. You like information that uses your five senses. You pay close attention to what is going on around you and are especially good at practical realities.