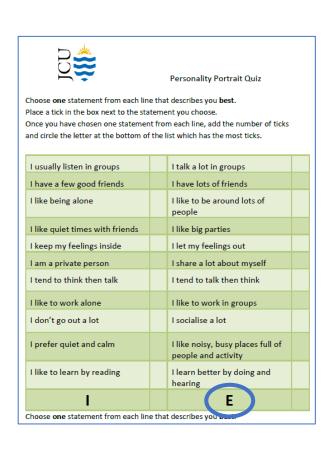

#### Being aware of our social & emotional needs is important because it will:

- shape the way we interact with others
- influence the way that we deal with situations
- self-awareness as to how people may perceive us
- understanding different personalities & how to best get along, so you get a good or better outcome

Co Design ▶ Community ▶ Confidence ▶ Clarity ▶ Capacity

#### Personality Portrait Quiz

Choose one statement from each line that describes you best.

Place a tick in the box next to the statement you choose. Once you have chosen one statement from each line, add the number of ticks and circle the letter at the bottom of the list which has the most ticks.