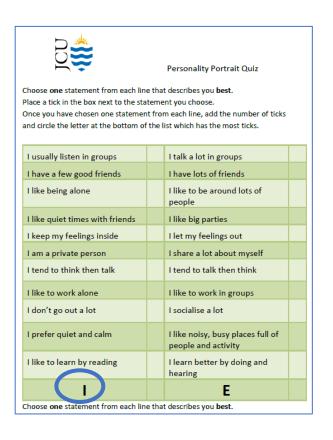

#### Personality Portrait Quiz

Choose one statement from each line that describes you best.

Place a tick in the box next to the statement you choose. Once you have chosen one statement from each line, add the number of ticks and circle the letter at the bottom of the list which has the most ticks.